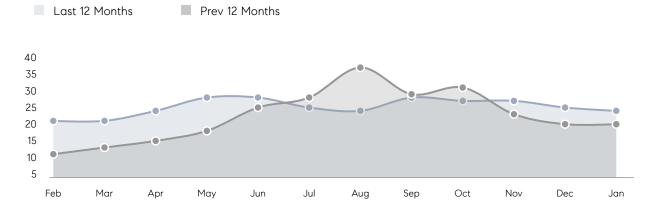

| % OF ASKING PRICE  | 98%       | 100%      |           |
|                | AVERAGE SOLD PRICE | \$530,000 | \$465,000 | 14%       |
|                | # OF CONTRACTS     | 5         | 7         | -29%      |
|                | NEW LISTINGS       | 3         | 8         | -62%      |
| Condo/Co-op/TH | AVERAGE DOM        | -         | 12        | -         |
|                | % OF ASKING PRICE  | -         | 100%      |           |
|                | AVERAGE SOLD PRICE | -         | \$375,000 | -         |
|                | # OF CONTRACTS     | 0         | 0         | 0%        |
|                | NEW LISTINGS       | 1         | 0         | 0%        |
|                |                    |           |           |           |

# Waldwick

### JANUARY 2023

### Monthly Inventory



### Contracts By Price Range



### Listings By Price Range



# COMPASS



Compass makes no representations or warranties, express or implied, with respect to future market conditions or prices of residential product at the time the subject property or any competitive property is complete and ready for occupancy or with respect to any report, study, finding, recommendation or other information provided by Compass herein. Moreover, no warranty, express or implied, is made or should be assumed regarding the accuracy, adequacy, completeness, legality, reliability, merchantability or fitness for a particular purpose of any information, in part or whole, contained herein. All material is presented with the understanding that Compass shall not be deemed to provide legal, accounting or other p