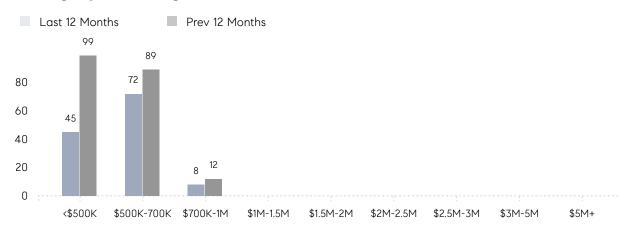

| AVERAGE SOLD PRICE | \$530,000 | \$465,000 | 14%       |
|                | # OF CONTRACTS     | 5         | 7         | -29%      |
|                | NEW LISTINGS       | 3         | 8         | -62%      |
| Condo/Co-op/TH | AVERAGE DOM        | -         | 12        | -         |
|                | % OF ASKING PRICE  | -         | 100%      |           |
|                | AVERAGE SOLD PRICE | -         | \$375,000 | -         |
|                | # OF CONTRACTS     | 0         | 0         | 0%        |
|                | NEW LISTINGS       | 1         | 0         | 0%        |
|                |                    |           |           |           |

# Waldwick

### JANUARY 2023

### Monthly Inventory



### Contracts By Price Range



### Listings By Price Range



# COMPASS



Compass makes no representations or warranties, express or implied, with respect to future market conditions or prices of residential product at the time the subject property or any competitive property is complete and ready for occupancy or with respect to any report, study, finding, recommendation or other information provided by Compass herein. Moreover, no warranty, express or implied, is made or should be assumed regarding the accuracy, adequacy, completeness, legality, reliability, merchantability or fitness for a particular purpose of any information, in part or whole, contained herein. All material is presented with the understanding that Compass shall not be deemed to provide legal, accounting or other professional services. This is not intended to solicit the purch