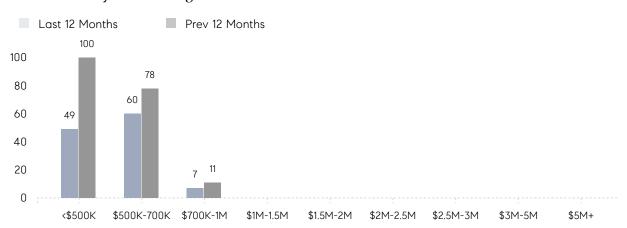

| 100%      |           |
|                | AVERAGE SOLD PRICE | \$530,000 | \$465,000 | 14%       |
|                | # OF CONTRACTS     | 5         | 7         | -29%      |
|                | NEW LISTINGS       | 3         | 8         | -62%      |
| Condo/Co-op/TH | AVERAGE DOM        | -         | 12        | -         |
|                | % OF ASKING PRICE  | -         | 100%      |           |
|                | AVERAGE SOLD PRICE | -         | \$375,000 | -         |
|                | # OF CONTRACTS     | 0         | 0         | 0%        |
|                | NEW LISTINGS       | 1         | 0         | 0%        |
|                |                    |           |           |           |

# Waldwick

### JANUARY 2023

### Monthly Inventory



### Contracts By Price Range



### Listings By Price Range



# COMPASS



Compass makes no representations or warranties, express or implied, with respect to future market conditions or prices of residential product at the time the subject property or any competitive property is complete and ready for occupancy or with respect to any report, study, finding, recommendation or other information provided by Compass herein. Moreover, no warranty, express or implied, is made or should be assumed regarding the accuracy, adequacy, completeness, legality, reliability, merchantability or fitness for a particular purpose of any information, in part or whole, contained herein. All material is presented with the understanding that Compass shall not be deemed to provide legal, accounting or other professional services. This is no